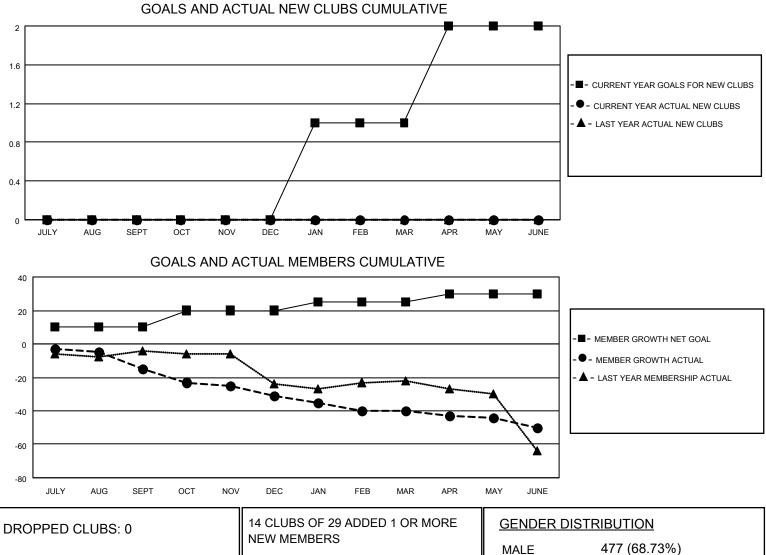

## LOCATION MICHIGAN

District 11 C1

Results as of: 6/30/2021

| Clubs                 |               |           |               | Members               |                       |                         |                                                    |  |  |
|-----------------------|---------------|-----------|---------------|-----------------------|-----------------------|-------------------------|----------------------------------------------------|--|--|
| RESULTS FOR 2020-2021 |               |           |               | RESULTS FOR 2020-2021 |                       |                         |                                                    |  |  |
| QUARTER               | NEW CLUB GOAL | NEW CLUBS | DROPPED CLUBS | QUARTER MEMB          | ER GROWTH NET<br>GOAL | MEMBER GROWTH<br>ACTUAL | DROPPED<br>MEMBERS ACTUAL<br>(including transfers) |  |  |
| JULY/AUG/SEPT         | 0             | 0         | 0             | JULY/AUG/SEPT         | 10                    | 1                       | 16                                                 |  |  |
| OCT/NOV/DEC           | 0             | 0         | 0             | OCT/NOV/DEC           | 10                    | 14                      | 27                                                 |  |  |
| JAN/FEB/MAR           | 1             | 0         | 0             | JAN/FEB/MAR           | 5                     | 8                       | 13                                                 |  |  |
| APR/MAY/JUNE          | 1             | 0         | 0             | APR/MAY/JUNE          | 5                     | 17                      | 24                                                 |  |  |

| DRUPPED CLUBS: 0 |    |                           |                                    |              |     |
|------------------|----|---------------------------|------------------------------------|--------------|-----|
|                  |    | NEW MEMBERS               | MALE                               | 477 (68.73%) |     |
| DROPPED MEMBERS  |    |                           | FEMALE                             | 217 (31.27%) |     |
|                  |    |                           |                                    |              |     |
| DECEASED         | 11 | CLICK HERE FOR CUMULATIVE | TOTAL FAMILY UNIT MEMBERS          |              | 120 |
| CLUB CANCELLED   | 0  | MEMBERSHIP DATA           | FAMILY MEMBERS PAYING HALF<br>DUES |              | 64  |
| OTHER            | 69 |                           |                                    |              | 61  |
| TOTAL            | 80 |                           |                                    |              |     |
|                  |    | _                         |                                    | _            |     |